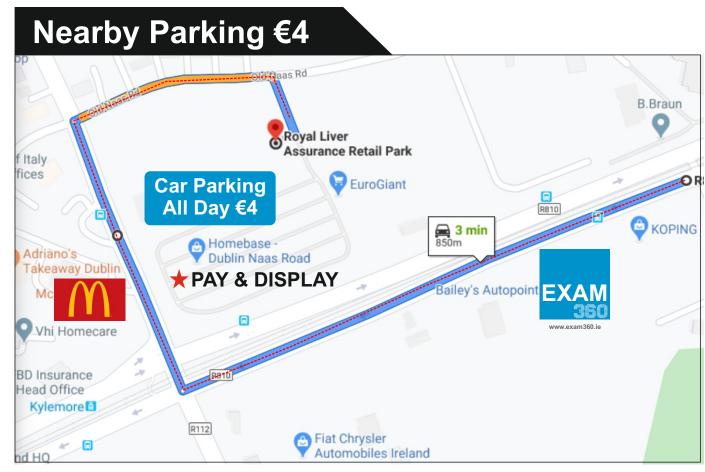

## No On-Site Parking! CLAMPING in Operation

- All Day Parking €4
- 3 Mins Away (Opposite McDonalds)

**IMPORTANT:** No Parking Outside Venue.

If you are a BLUE Badge Holder - Please eMail us admin@EXAM360.ie